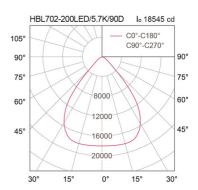

## Specification

| Housing            | Die-cast aluminium       |
|--------------------|--------------------------|
| Finishing          | Powder coated in black   |
| Lens               | Polycarbonate            |
| Gasket             | Silicone rubber          |
| Dimension          | Dia.280x150 mm.          |
| Mounting           | Hook or chain suspension |
| Power              | 200W                     |
| Light Source       | LED Module               |
| Colour Temperature | 5700K                    |
| Luminaire Output   | 30000 lm                 |
| Beam Angle         | 90 degree                |
| Control Gear       | Built-in driver          |
| Power Supply       | 220-240VAC,50Hz          |
| Power Factor       | >0.95                    |
| Insulation Class   | 1                        |
| IP Rating          | 65                       |
| Luminaire Lifetime | 50,000 hrs.              |
| Equivalent         | MH 400W                  |
|                    |                          |

### **Ordering Data**

| Model         | Watt |
|---------------|------|
| HBL702-200LED | 200W |