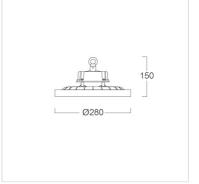

## Specification

| Housing            | Die-cast aluminium       |
|--------------------|--------------------------|
| Finishing          | Powder coated in black   |
| Lens               | Polycarbonate            |
| Gasket             | Silicone rubber          |
| Dimension          | Dia.280x150 mm.          |
| Mounting           | Hook or chain suspension |
| Power              | 200W                     |
| Light Source       | LED Module               |
| Colour Temperature | 5700K                    |
| Luminaire Output   | 30000 lm                 |
| Beam Angle         | 90 degree                |
| Control Gear       | Built-in driver          |
| Power Supply       | 220-240VAC,50Hz          |
| Power Factor       | >0.95                    |
| Insulation Class   | 1                        |
| IP Rating          | 65                       |
| Luminaire Lifetime | 50,000 hrs.              |
| Equivalent         | MH 400W                  |
|                    |                          |